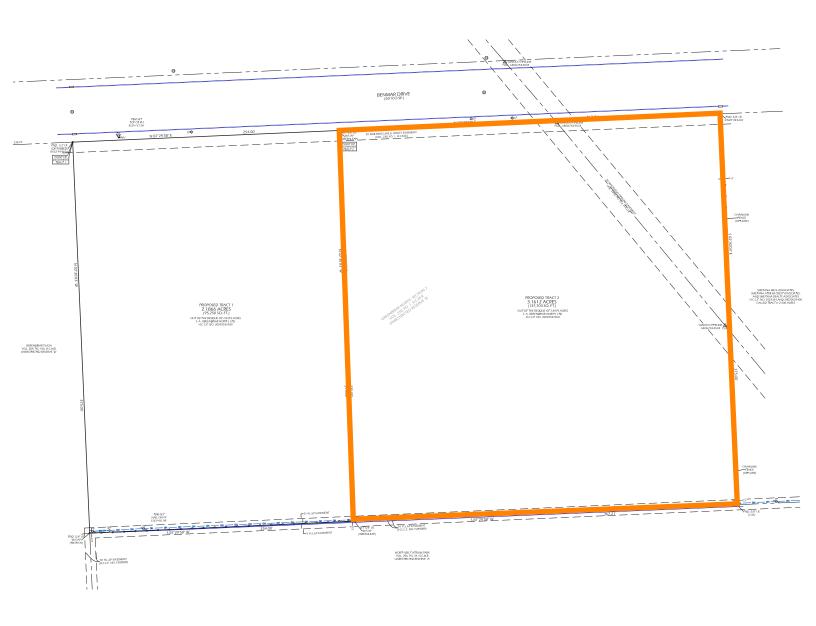

#### **PROPERTY DETAILS:**

Address: O Benmar Drive

Houston, TX 77060

**Size:** 137,649 SF

3.16 acres

**Pricing:** Contact Broker for Pricing

Floodplain: 100-500 Year Floodplain

Proposed Use(s):

• Industrial Park

• Overnight truck parking

Hospitality Development

• Gas station/convenience store or retail

Single tenant stand alone build for medical use

**Access:** • 373' of frontage

• 0.43 miles to Beltway 8

• 0.88 miles to Hardy Toll Road

• 1.55 miles to I-45

• 6.84 miles to I-69/59

Notes: • Fully cleared

· Offsite detention

 Capable to file for elevation certificate through C.O.H.

 Sunoco pipeline located at NE corridor