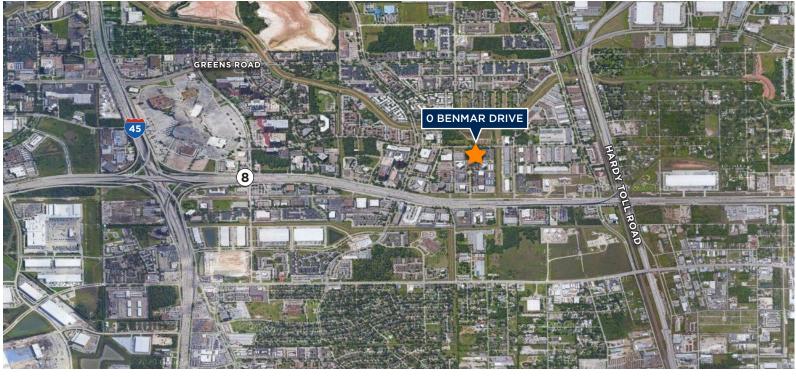

#### **PROPERTY DETAILS:**

Address: O Benmar Drive

Houston, TX 77060

**Size:** 137,649 SF

3.16 acres

**Pricing:** Contact Broker for Pricing

Floodplain: 100-500 Year Floodplain

Proposed Use(s):

• 0.88 miles to Hardy Toll Road

• 1.55 miles to I-45

• 6.84 miles to I-69/59

Notes: • Fully cleared

· Offsite detention

 Capable to file for elevation certificate through C.O.H.

 Sunoco pipeline located at NE corridor