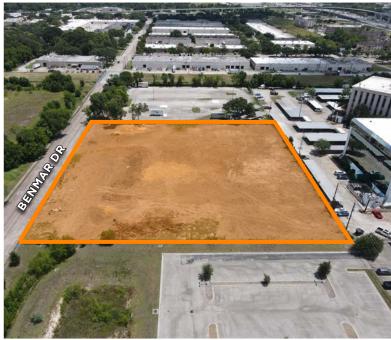

#### **PROPERTY DETAILS:**

Address: O Benmar Drive

Houston, TX 77060

**Size:** 137,649 SF

3.16 acres

**Pricing:** Contact Broker for Pricing

Floodplain: 100-500 Year Floodplain

Proposed Use(s):

• Industrial Park

• Overnight truck parking

Hospitality Development

• Gas station/convenience store or retail

Single tenant stand alone build for medical use

**Access:** • 373' of frontage

• 0.43 miles to Beltway 8