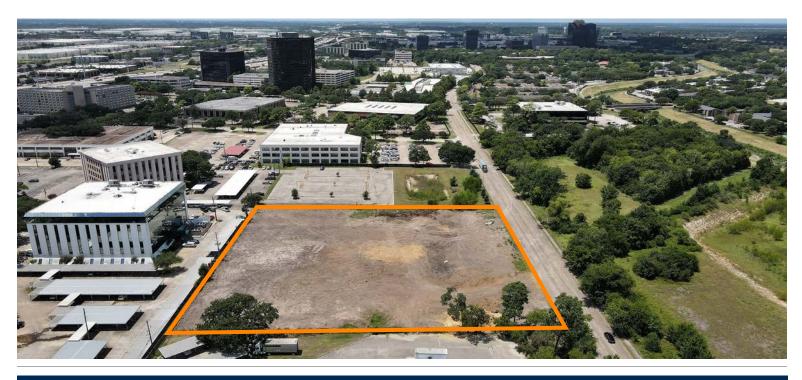

### LAND & OPPORTUNITY ZONE PRICE REDUCTION \$600,000 (\$4.36/SF)

## FOR SALE DEVELOPMENT SITE

O BENMAR DRIVE | HOUSTON, TX 77060

#### **PROPERTY DETAILS:**

Address: O Benmar Drive

Houston, TX 77060

**Size:** 137,649 SF

3.16 acres

**Pricing:** Contact Broker for Pricing

Floodplain: 100-500 Year Floodplain

Proposed Use(s):

• Industrial Park

• Overnight truck parking

Hospitality Development

• Gas station/convenience store or retail

Single tenant stand alone build for medical use

**Access:** • 373' of frontage

• 0.43 miles to Beltway 8

• 0.88 miles to Hardy Toll Road

• 1.55 miles to I-45

• 6.84 miles to I-69/59

Notes: • Fully cleared

· Offsite detention

 Capable to file for elevation certificate through C.O.H.

 Sunoco pipeline located at NE corridor